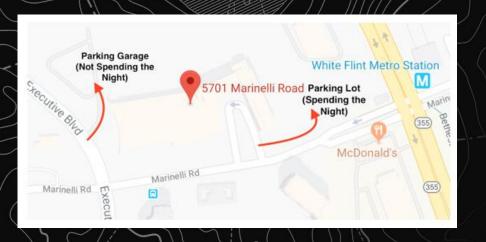

ARKING

Our parking facility is limited to 680 vehicles on a first-come/first-serve basis for our Conference Center and Restaurant guests. The nearby overnight guest parking lot is reserved for guests with hotel reservations only.

## **Event Parking Address:**

5967 Executive Boulevard North Bethesda, MD 20852

## **Public Transportation:**

The Bethesda North Marriott Hotel & Conference Center is located adjacent to the White Flint Metro Station on the Red Line. Limited offsite parking at the Metro Station is also available.